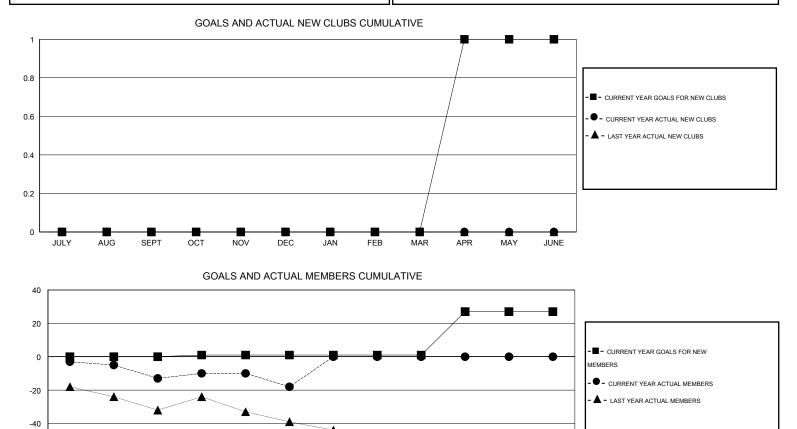

## LOCATION WISCONSIN

GMT CA 1

|               |                  | Clubs             |                  |                  | Members               |                    |                                     |                    |                  |  |
|---------------|------------------|-------------------|------------------|------------------|-----------------------|--------------------|-------------------------------------|--------------------|------------------|--|
|               | RESU             | LTS FOR 2015-2016 | i                |                  | RESULTS FOR 2015-2016 |                    |                                     |                    |                  |  |
| QUARTER       | NEW CLUB<br>GOAL | NEW CLUBS         | DROPPED<br>CLUBS | NET<br>GAIN/LOSS | QUARTER               | NEW MEMBER<br>GOAL | CHARTER AND<br>NEW MEMBERS<br>ADDED | DROPPED<br>MEMBERS | NET<br>GAIN/LOSS |  |
| JULY/AUG/SEPT | 0                | 0                 | 0                | 0                | JULY/AUG/SEPT         | 0                  | 25                                  | 38                 | -13              |  |
| OCT/NOV/DEC   | 0                | 0                 | 0                | 0                | OCT/NOV/DEC           | 1                  | 36                                  | 41                 | -5               |  |
| JAN/FEB/MAR   | 0                | 0                 | 0                | 0                | JAN/FEB/MAR           | 0                  | 0                                   | 0                  | 0                |  |
| APR/MAY/JUNE  | 1                | 0                 | 0                | 0                | APR/MAY/JUNE          | 26                 | 0                                   | 0                  | 0                |  |

-80 SEPT OCT NOV DEC FEB APR JULY AUG JAN MAR MAY JUNE 28 CLUBS OF 50 ADDED 1 OR MORE GENDER DISTRIBUTION DROPPED CLUBS: 0 NEW MEMBERS 1 422 (83 06%)

|                 |    |                       | MALE             | 1,422 (83.06%)        |     |  |
|-----------------|----|-----------------------|------------------|-----------------------|-----|--|
| DROPPED MEMBERS |    | ]                     | FEMALE           | 290 (16.94%)          |     |  |
| DECEASED        | 8  | CLICK HERE FOR HEALTH |                  |                       | 226 |  |
| CLUB CANCELLED  | 0  | ASSESSMENT DATA       | FAMILY UNIT MEMB | ERS                   | 220 |  |
| OTHER           | 71 | Addessment DATA       | HEAD OF HOUSEHO  | DLD                   | 106 |  |
| TOTAL 79        |    |                       | NON-HEAD OF HOU  | NON-HEAD OF HOUSEHOLD |     |  |
|                 |    |                       |                  |                       |     |  |